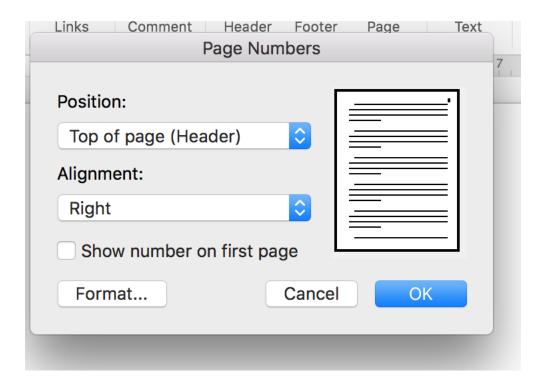

To insert a header, go to insert and page number. Select top of page, right alignment.

Make sure to uncheck the page number on first page. Then, you can double click in the header area and add the author name and title. See image below for set up.